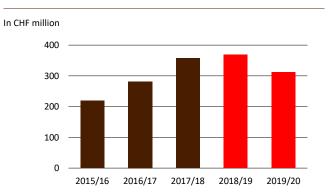

----------------|------------------------------------|
| 2.1                   | 491.0                                       | 319.3                                            | 317            | 22.00                              |
| million tonnes        | CHF million                                 | CHF million                                      | CHF million    | CHF per share                      |

<sup>1</sup> Operating profit (EBIT) recurring and Net profit recurring exclude the cost of CHF –7.8 million for the closure of the Makassar, Indonesia, cocoa factory. Prior-year comparatives have been calculated on a pro-forma basis to reflect the estimated impact of IFRS 16 had it been adopted at the time.

#### Sales volume



### Sales revenue



# EBIT



# Net profit for the year



# Sales volume by Region



# Sales volume by Product Group