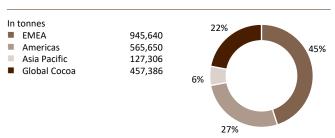

-------------------------|
| 2.1                   | 491.0                                       | 319.3                                            | 317            | 22.00                              |
| million tonnes        | CHF million                                 | CHF million                                      | CHF million    | CHF per share                      |

<sup>1</sup> Operating profit (EBIT) recurring and Net profit recurring exclude the cost of CHF –7.8 million for the closure of the Makassar, Indonesia, cocoa factory. Prior-year comparatives have been calculated on a pro-forma basis to reflect the estimated impact of IFRS 16 had it been adopted at the time.

#### Sales volume



### Sales revenue



# EBIT



# Net profit for the year



# Sales volume by Region



# Sales volume by Product Group