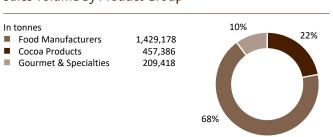

| 491.0                                       | 319.3                                            | 317            | 22.00                              |
| million tonnes        | CHF million                                 | CHF million                                      | CHF million    | CHF per share                      |

<sup>1</sup> Operating profit (EBIT) recurring and Net profit recurring exclude the cost of CHF –7.8 million for the closure of the Makassar, Indonesia, cocoa factory. Prior-year comparatives have been calculated on a pro-forma basis to reflect the estimated impact of IFRS 16 had it been adopted at the time.

#### Sales volume



### Sales revenue



# EBIT



# Net profit for the year



# Sales volume by Region



# Sales volume by Product Group