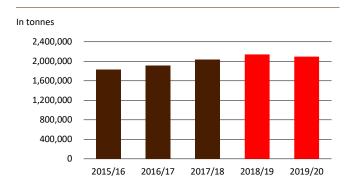

--------|--------------------------------------------------|----------------|------------------------------------|
| 2.1                   | 491.0                                       | 319.3                                            | 317            | 22.00                              |
| million tonnes        | CHF million                                 | CHF million                                      | CHF million    | CHF per share                      |

<sup>1</sup> Operating profit (EBIT) recurring and Net profit recurring exclude the cost of CHF –7.8 million for the closure of the Makassar, Indonesia, cocoa factory. Prior-year comparatives have been calculated on a pro-forma basis to reflect the estimated impact of IFRS 16 had it been adopted at the time.

#### Sales volume



### Sales revenue



# EBIT



# Net profit for the year



# Sales volume by Region



# Sales volume by Product Group