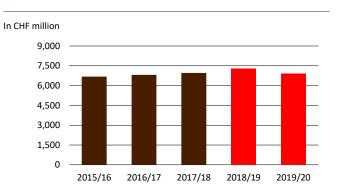

--------------------------------------|----------------|------------------------------------|
| 2.1                   | 491.0                                       | 319.3                                            | 317            | 22.00                              |
| million tonnes        | CHF million                                 | CHF million                                      | CHF million    | CHF per share                      |

<sup>1</sup> Operating profit (EBIT) recurring and Net profit recurring exclude the cost of CHF –7.8 million for the closure of the Makassar, Indonesia, cocoa factory. Prior-year comparatives have been calculated on a pro-forma basis to reflect the estimated impact of IFRS 16 had it been adopted at the time.

#### Sales volume



### Sales revenue



# EBIT



# Net profit for the year



# Sales volume by Region



# Sales volume by Product Group