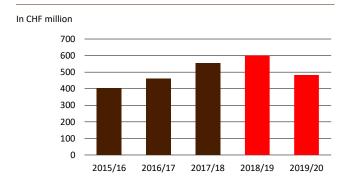

----------------------------|----------------|------------------------------------|
| 2.1                   | 491.0                                       | 319.3                                            | 317            | 22.00                              |
| million tonnes        | CHF million                                 | CHF million                                      | CHF million    | CHF per share                      |

<sup>1</sup> Operating profit (EBIT) recurring and Net profit recurring exclude the cost of CHF –7.8 million for the closure of the Makassar, Indonesia, cocoa factory. Prior-year comparatives have been calculated on a pro-forma basis to reflect the estimated impact of IFRS 16 had it been adopted at the time.

#### Sales volume



### Sales revenue



# EBIT



# Net profit for the year



# Sales volume by Region



# Sales volume by Product Group